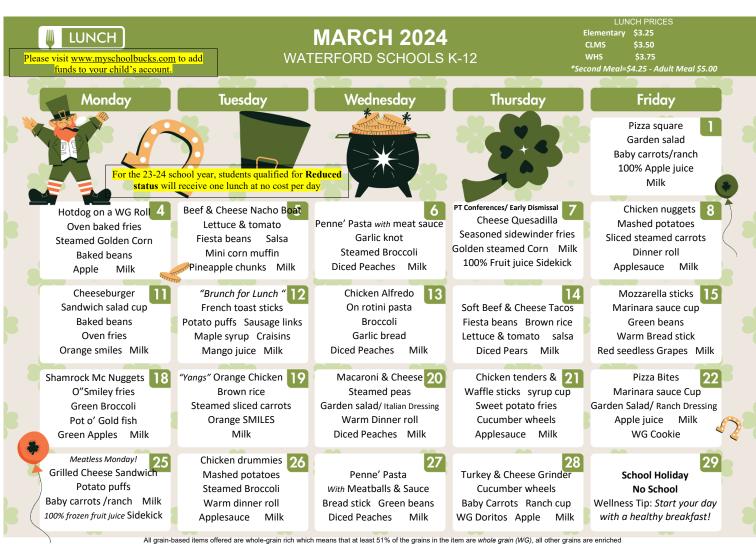

#### **Lunch Menu for the week of March 11th-15th**

Mon: Cheeseburger, lettuce, tomato, baked beans, fries, orange smiles, milk

<u>Tue:</u> French toast sticks, potato puffs, sausage links, syrup, craisins, mango juice, milk

<u>Wed:</u> Chicken alfredo, rotini pasta, broccoli, garlic bread, diced peaches, milk

<u>Thu:</u> Soft beef & cheese tacos, fiesta beans, brown rice, lettuce, tomato, salsa, diced pears, milk

<u>Fri:</u> Mozzarella sticks, marinara sauce, green beans, bread stick, grapes, milk