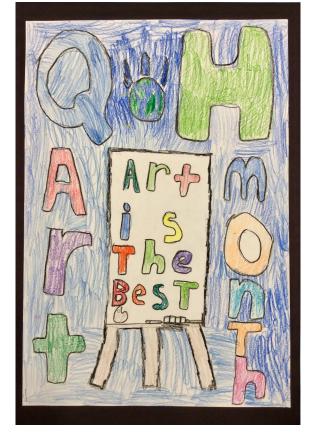

#### Children's Art Exhibition

March is Youth Art Month (YAM), an annual observance to emphasize the value of art education and encourage support for quality school art programs. In celebration, a selection of art work from our talented Waterford elementary school students will be on display at the Waterford Public Library.

Students in grades PreK-5 work in media such as Crayon, paint, Clay, Paper sculpture and collage. In addition to developing art making skills, the program fosters visual literacy, problem solving and an awareness of art history.

Art work will be on display from March 1st to March 31<sup>st</sup> in the Children's Room at the Waterford Public Library. There will also be student art work on the 2<sup>nd</sup> floor of the Town Hall.